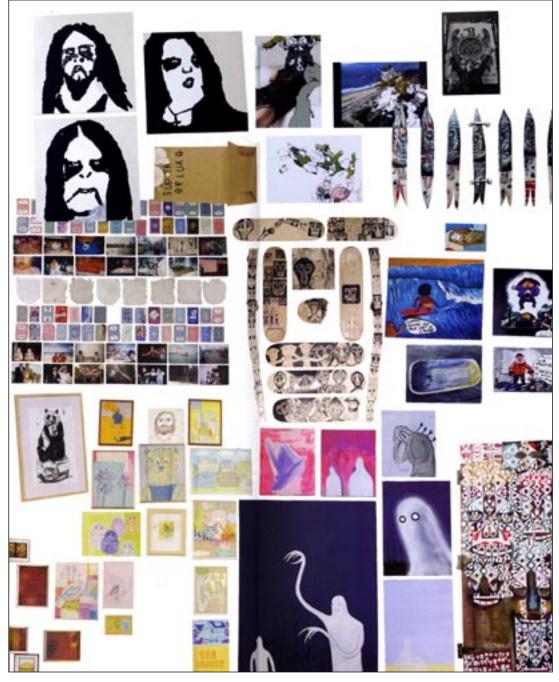

# inbetwixt

Late 2001 saw an event with a name that illustrated exactly what it means to belong to a movement. its name: Side Effects of Urethane. June 2003 delivered what to some was the long awaited sequel. The Surface In Between.

Shoredlish arts centre is full to the Nit. An independently organised art event promoted in the main through word of mouth, has managed to attract an unlikely bland of art enthusiasts, transonistats, skateboarders and media types. All of whom to once, at this the preview, took as teen to use the works as they do to fuel their evening with the three drinks. The works on show must number in their hundreds, taking in all forms of article medium from approximately thy artists who's creative influence stems from the workt of skateboarding.

Yup, skaleboarders induiging in art! Those cultural outsiders many of us see as synonymous with adults who cannot grow up or delinquents responsible for much of our so called 'urban decay' () call it urban improvement which as a 'knock on 'improves urban efficiency?). The art displayed is starkly original, both from mainsteam contemporary counterparts and indeed with the other work losef. All artists combining through the exhibition to show that recent events in the art work, like tooly haveson's trumph in the like's Futures, is not fortuitous chance.

Beneath our feet lies the local point for the exhibition itself, the lower floor of the building houses a huge skale installation. Enclosed in one of the largest bowls I have encountered lies, as organiser Rich 'Badger' Holland waved, something that resembles an upside down Battlestar Galactica. Eighteen sides of driveway (plain English: noun-signlying a wooden take off ramp), all of which has been parted take and has been intrediating some of the countries top shateboarders during test num.