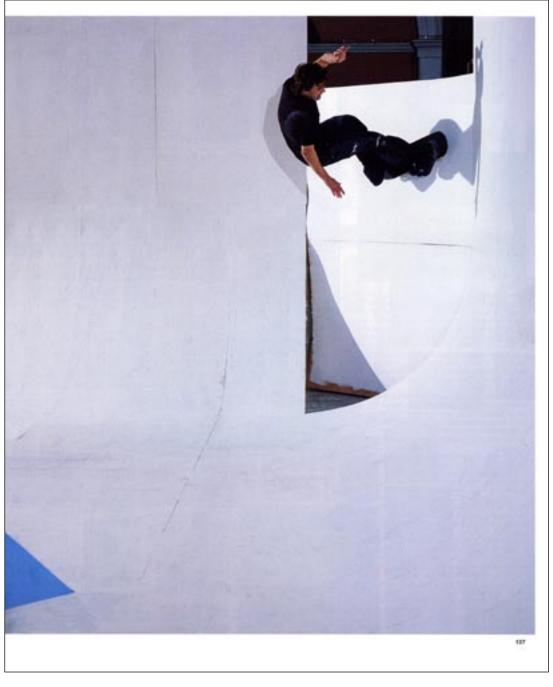

photographs, sculpture and film were five flights up in an airy corridor room with a pitched roof. It was like being resemble an abstract drawing "before anyone had skated on sports hall there was an amazing ramp installation which filled the huge atrium space. This ramp was designed to in the attic of Mallory Towers. Downstairs in the old The show was in two locations: paintings, drawings,

and blue. Now the skate marks have been added they look watched as Marcus skated over the blue ramp and up the transitions and we learnt that "each transition" is remarked Marcus "it was amazingly pure, all white libe drawn squiggles - its part of it really". We transitions and we learnt that "each transition! different". Ŀ

Beneath our feet lies the local point for the exhibition itself, the lower floor of the building houses a huge skale installation. Enclosed in one of the largest bowls I have encountered lies, as organiser Rich 'Badger' Holland waved, something that resembles an upside down Battlestar Galactica. Eighteen sides of driveway (plain English: noun-signlying a wooden take off ramp), all of which has been parted take and has been intrediating some of the countries top shateboarders during test num.

So what was the reasoning behind the cracy middle box? B desirally the object was los strengt for the dimensions of the more, I will admit that now! But the general point was to huld something that was not like a funder in overy other spin cal biosprint shahepark, travelling from A to B, scimetting you truld M at any angle, It did wick to a degree but it was share ad differently to how I throught but then people were sharing the reservise a massive web bowl, it was ready for. Mathetes on the closest flarg yes can get in suring on a sketchard. That works in similar way to a normal skate spot out-side, we skale architecture in a different way to what it's perceived and designed for. That's the nature of