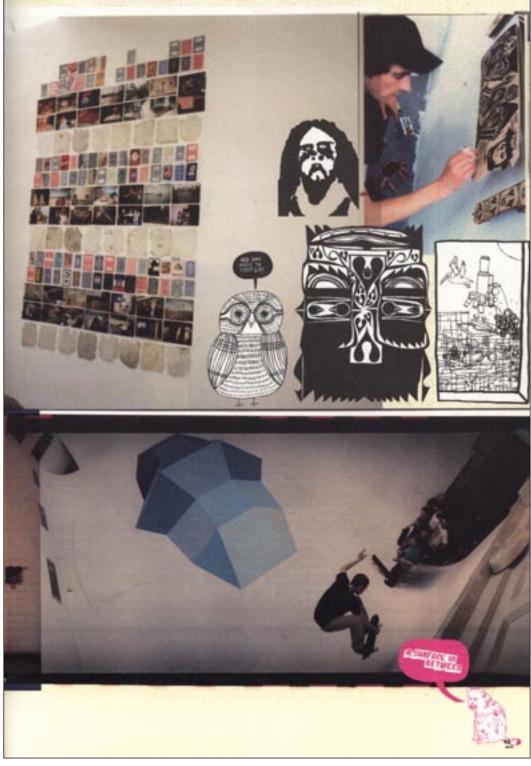

# Surface In Between ×,

Arthouse - Pitfield Street, London N1 24 May - 7 June www.sideeffectsofurethane.com

those "of course moments" when Marcus Oakley, the curator, explained it to me "skateboarders are very in tune with I had never realised that there was a fundamental link between skateboarding and architecture. It was one of architecture, they are always on the look out for spots''. For A Surface In Between Cakley has gathered together more wide scope of art activity related to skateboard culture. than 30 international artists whose work represents the

wonderfully shabby surroundings you could almost small the been taken over by the developers and seems to play host itself was intriguing - an old school which has not yet Saturday, just right for an art day out. The Arthouse The day we went to see the show, was a bainy, sunny to an array of community arty activities. In its papier-mache.

photographs, sculpture and film were five flights up in an airy corridor room with a pitched roof. It was like being resemble an abstract drawing "before anyone had skated on sports hall there was an amazing ramp installation which filled the huge atrium space. This ramp was designed to in the attic of Mallory Towers. Downstairs in the old The show was in two locations: paintings, drawings,

and blue. Now the skate marks have been added they look watched as Marcus skated over the blue ramp and up the transitions and we learnt that "each transition" is remarked Marcus "it was amazingly pure, all white libe drawn squiggles - its part of it really". We transitions and we learnt that "each transition! different". Ŀ

vibe. The work here looked to me as if it had been made Upstairs the fifth floor was flooded with sunlight, the instance were goofy, cartoony, fan type or meticulously Coastesque music was playing. The whole show had about it what I can only describe as a friendly, laid back between living, loving and hanging out with friends. Although that is not to say it was particularly slacker. There were an array of styles and some interesting conceptual pieces. The drawings for doors to the roof were opened and subtle Mest and carefully excecuted.