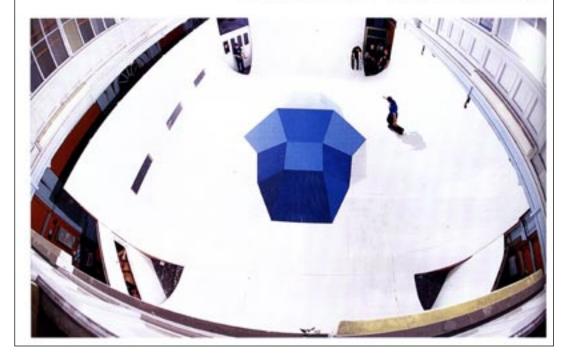

photographs, sculpture and film were five flights up in an airy corridor room with a pitched roof. It was like being resemble an abstract drawing "before anyone had skated on sports hall there was an amazing ramp installation which filled the huge atrium space. This ramp was designed to in the attic of Mallory Towers. Downstairs in the old The show was in two locations: paintings, drawings,

and blue. Now the skate marks have been added they look watched as Marcus skated over the blue ramp and up the transitions and we learnt that "each transition" is remarked Marcus "it was amazingly pure, all white libe drawn squiggles - its part of it really". We transitions and we learnt that "each transition! different". Ŀ

Beneath our feet lies the local point for the exhibition itself, the lower floor of the building houses a huge skale installation. Enclosed in one of the largest bowls I have encountered lies, as organiser Rich 'Badger' Holland waved, something that resembles an upside down Battlestar Galactica. Eighteen sides of driveway (plain English: noun-signlying a wooden take off ramp), all of which has been parted take and has been intrediating some of the countries top shateboarders during test num.