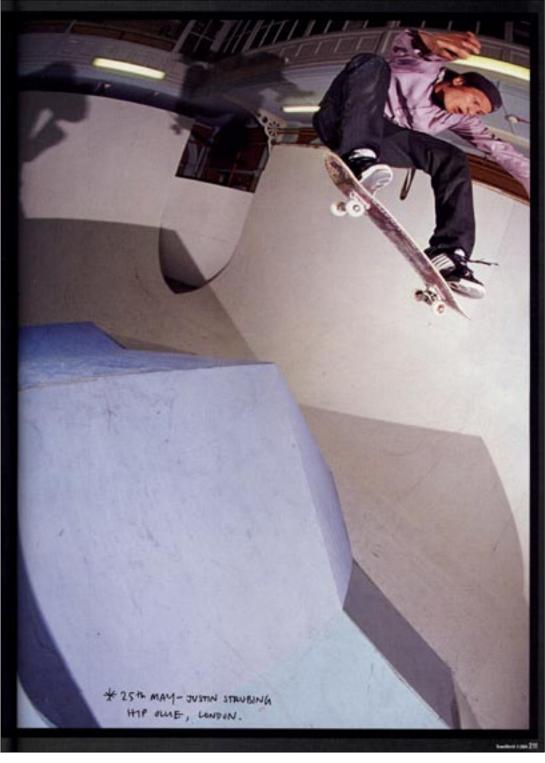

photographs, sculpture and film were five flights up in an airy corridor room with a pitched roof. It was like being resemble an abstract drawing "before anyone had skated on sports hall there was an amazing ramp installation which filled the huge atrium space. This ramp was designed to in the attic of Mallory Towers. Downstairs in the old The show was in two locations: paintings, drawings,

and blue. Now the skate marks have been added they look watched as Marcus skated over the blue ramp and up the transitions and we learnt that "each transition" is remarked Marcus "it was amazingly pure, all white libe drawn squiggles - its part of it really". We transitions and we learnt that "each transition! different". Ŀ