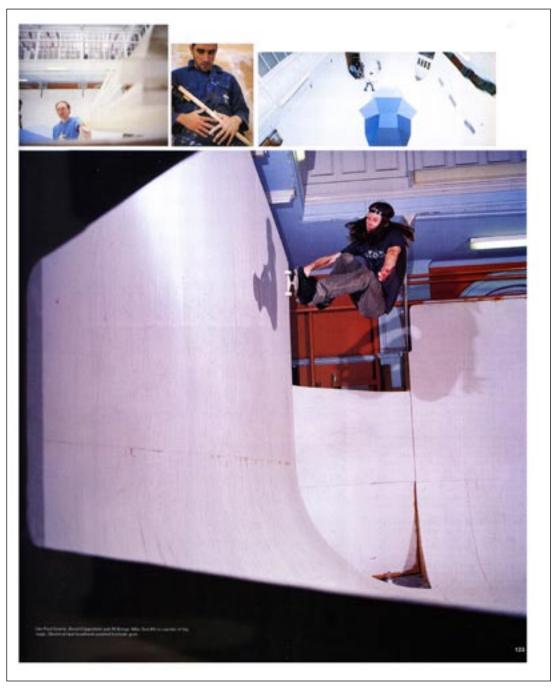

photographs, sculpture and film were five flights up in an airy corridor room with a pitched roof. It was like being resemble an abstract drawing "before anyone had skated on sports hall there was an amazing ramp installation which filled the huge atrium space. This ramp was designed to in the attic of Mallory Towers. Downstairs in the old The show was in two locations: paintings, drawings,

and blue. Now the skate marks have been added they look watched as Marcus skated over the blue ramp and up the transitions and we learnt that "each transition" is remarked Marcus "it was amazingly pure, all white libe drawn squiggles - its part of it really". We transitions and we learnt that "each transition! different". Ŀ

Beneath our feet lies the local point for the exhibition itself, the lower floor of the building houses a huge skale installation. Enclosed in one of the largest bowls I have encountered lies, as organiser Rich 'Badger' Holland waved, something that resembles an upside down Battlestar Galactica. Eighteen sides of driveway (plain English: noun-signlying a wooden take off ramp), all of which has been parted take and has been intrediating some of the countries top shateboarders during test num.

earchirt, get all the wood in there and construct it. It was two weeks of solid work, fourteen hour days, just working until you Adait speak

10 I first I was a lid again the past since we attack is what we were building. We get an architect to design it so I guess there's some lond of inny there that we used architec fund activate to design a skategori, storously how skater togethers are architecture and have all that is...

boothers are achieved and here all that in... 1) full everything was designed. Park day evert true all the mappe for that really suchristal tange that models but the models out all the angles before we seen started building, we had everything or space. The shore which he was doing and parity truch built the models part termself. The statepart was momention to doint time.