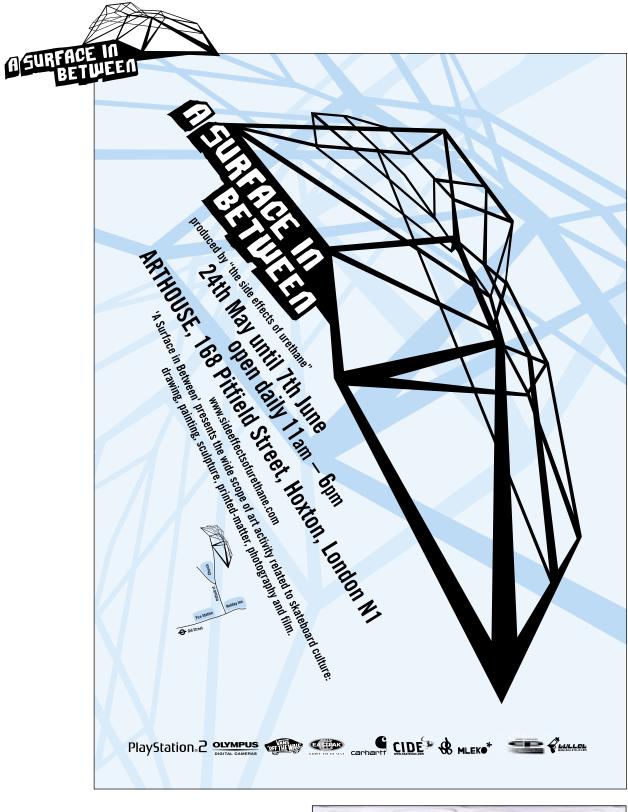

# Surface In Between ×,

Arthouse - Pitfield Street, London N1 24 May - 7 June www.sideeffectsofurethane.com

those "of course moments" when Marcus Oakley, the curator, explained it to me "skateboarders are very in tune with I had never realised that there was a fundamental link between skateboarding and architecture. It was one of architecture, they are always on the look out for spots''. For A Surface In Between Cakley has gathered together more wide scope of art activity related to skateboard culture. than 30 international artists whose work represents the

#### Exhibition of the month: A SURFACE IN-BETWEEN

The Side Effects of Uvethane (the stuff state wheels are made of) are an art collective intent on bringing the takent and diversity within skate culture to a wider audience. Inviting over 30 international artists and stateboarders to a disused school, where states will for once be welcome, they have adapted it to create an experience of "peacehul anacity and good vibration". Skateboarders are outsider artists – some of them may not even vanisider artists – some of them may not even realise it. They interpret architecture and street furniture in original ways, taming the city into something completely different from what it was designed for."

It's this alternative filter that makes this show a refreshing glimpse of a lifestyle grounded in rebellion, passion and freedom. Titled A Surface In-Setween, the exhibition is split in two parts: drawing, painting, sculpture, photography and film on one level, with artist Toby Shuali's huge ramp installation on another. Running across the full length of the building. the course is a unique piece of art, there to be skated if you have the balls and talent. Other artists include Toby Paterson, winner of last year's Becks Futures prize. Pete Fowler, creator of the Monsterism figures and ex-pro skater Andy Howell. If Digitizen and Z Boys made you long for your battered Vans. A Sunface In-Between will provide an adrenalin-fuelled ride around the more recent evolutions in a subculture that are as vibrant as ever. HL

A Battan In Science, takes place at the Aribones, 168 Philed B, Sontes S1 from May 24 - June 7. Enquires 100 7000 8000.

194 DALED & CONFURD

LOOSe TRUCKS