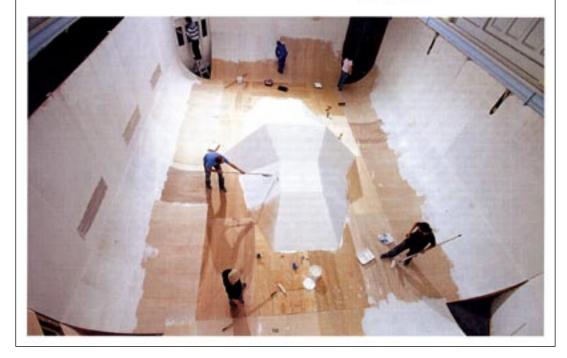

Beneath our feet lies the local point for the exhibition itself, the lower floor of the building houses a huge skale installation. Enclosed in one of the largest bowls I have encountered lies, as organiser Rich 'Badger' Holland waved, something that resembles an upside down Battlestar Galactica. Eighteen sides of driveway (plain English: noun-signlying a wooden take off ramp), all of which has been parted take and has been intrediating some of the countries top shateboarders during test num.

anne h, bei we die if Yeah, bei it was definitely worth doing, wean't it? Bi Yeah, bei hen doing the project lief year we saw so men sepaine hogs. It's so much work it physically and memaly prety much klied us but in the end it was definitely worth it. Pre-sure building the skale range was one of the biggest physical challenges? T: Yes had about two weeks to build the entire thing how

earchirt, get all the wood in there and construct it. It was two weeks of solid work, fourteen hour days, just working until you Adait speak

10 I first I was a lid again the past since we attack is what we were building. We get an architect to design it so I guess there's some lond of inny there that we used architec fund activate to design a skategori, storously how skater togethers are architecture and have all that is...

boothers are achieved and here all that in... 1) full everything was designed. Park day evert true all the mappe for that really suchristal tange that models but the models out all the angles before we seen started building, we had everything or space. The shore which he was doing and parity truch built the models part termself. The statepart was momention to doint time.