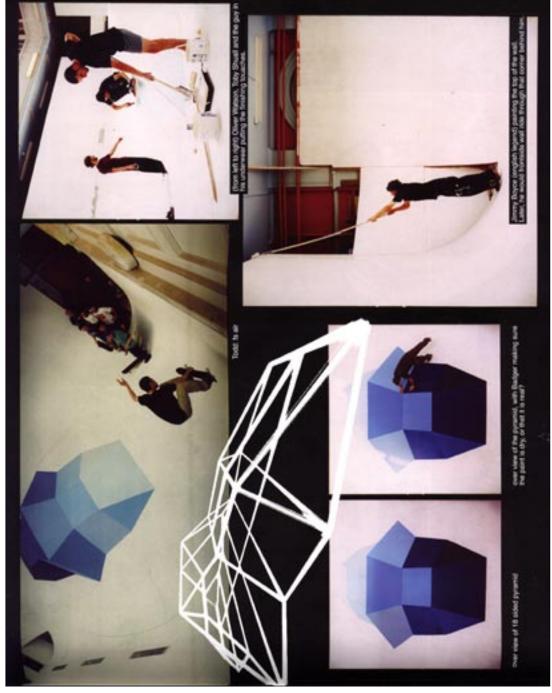

photographs, sculpture and film were five flights up in an airy corridor room with a pitched roof. It was like being resemble an abstract drawing "before anyone had skated on sports hall there was an amazing ramp installation which filled the huge atrium space. This ramp was designed to in the attic of Mallory Towers. Downstairs in the old The show was in two locations: paintings, drawings,

and blue. Now the skate marks have been added they look watched as Marcus skated over the blue ramp and up the transitions and we learnt that "each transition" is remarked Marcus "it was amazingly pure, all white libe drawn squiggles - its part of it really". We transitions and we learnt that "each transition! different". Ŀ

Beneath our feet lies the local point for the exhibition itself, the lower floor of the building houses a huge skale installation. Enclosed in one of the largest bowls I have encountered lies, as organiser Rich 'Badger' Holland waved, something that resembles an upside down Battlestar Galactica. Eighteen sides of driveway (plain English: noun-signlying a wooden take off ramp), all of which has been parted take and has been intrediating some of the countries top shateboarders during test num.

earchirt, get all the wood in there and construct it. It was two weeks of solid work, fourteen hour days, just working until you Adait speak

10 I first I was a lid again the past since we attack is what we were building. We get an architect to design it so I guess there's some lond of inny there that we used architec fund activate to design a skategori, storously how skater togethers are architecture and have all that is...

boothers are achieved and here all that in... 1) full everything was designed. Park day evert true all the mappe for that really suchristal tange that models but the models out all the angles before we seen started building, we had everything or space. The shore which he was doing and parity truch built the models part termself. The statepart was momention to doint time.