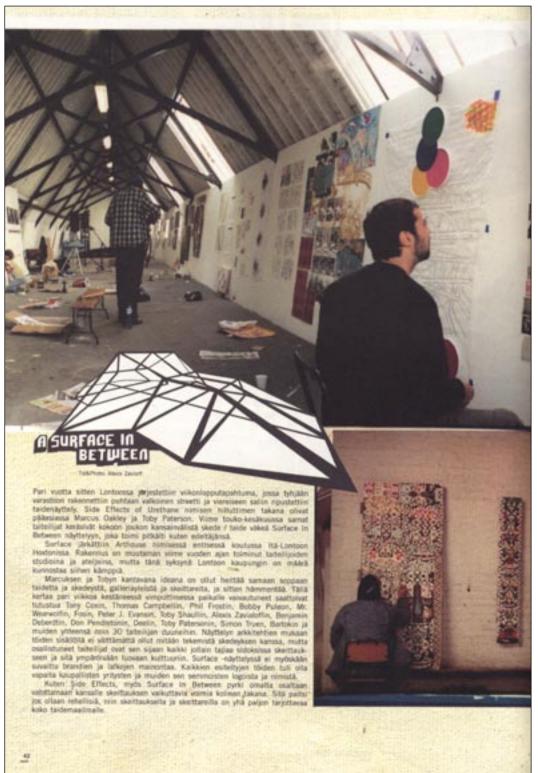

# Surface In Between ×,

Arthouse - Pitfield Street, London N1 24 May - 7 June www.sideeffectsofurethane.com

those "of course moments" when Marcus Oakley, the curator, explained it to me "skateboarders are very in tune with I had never realised that there was a fundamental link between skateboarding and architecture. It was one of architecture, they are always on the look out for spots''. For A Surface In Between Cakley has gathered together more wide scope of art activity related to skateboard culture. than 30 international artists whose work represents the

wonderfully shabby surroundings you could almost small the been taken over by the developers and seems to play host itself was intriguing - an old school which has not yet Saturday, just right for an art day out. The Arthouse The day we went to see the show, was a bainy, sunny to an array of community arty activities. In its papier-mache.

photographs, sculpture and film were five flights up in an airy corridor room with a pitched roof. It was like being resemble an abstract drawing "before anyone had skated on sports hall there was an amazing ramp installation which filled the huge atrium space. This ramp was designed to in the attic of Mallory Towers. Downstairs in the old The show was in two locations: paintings, drawings,

and blue. Now the skate marks have been added they look watched as Marcus skated over the blue ramp and up the transitions and we learnt that "each transition" is remarked Marcus "it was amazingly pure, all white libe drawn squiggles - its part of it really". We transitions and we learnt that "each transition! different". Ŀ

vibe. The work here looked to me as if it had been made Upstairs the fifth floor was flooded with sunlight, the instance were goofy, cartoony, fan type or meticulously Coastesque music was playing. The whole show had about it what I can only describe as a friendly, laid back between living, loving and hanging out with friends. Although that is not to say it was particularly slacker. There were an array of styles and some interesting conceptual pieces. The drawings for doors to the roof were opened and subtle Mest and carefully excecuted.