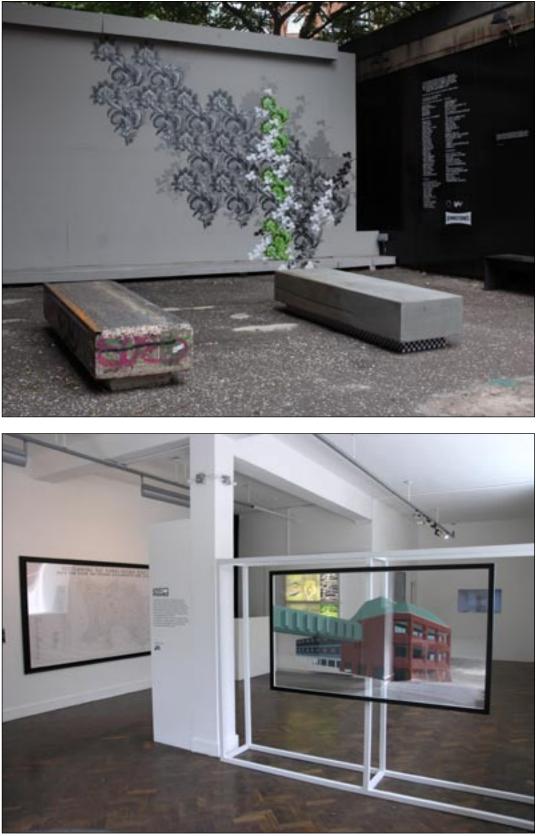

and descent and looks Noved looked for life between. Units Moved toprites, was the idea that with appropriated the fees. It was a group show, where eleven different attists. econfigured, such as Tably Paterson's interpretations of event, but always an imaginative reventing of the myriad mademist taken blacks and Sam Goffin's reconstruction of possibilities of city bls. Pessibility is pertags the blaceprint for Baal plans for jervey to other works, such as the sideo piece. The timits Moved project ... the scratches an what "should be," from Alex Narting and the site specific installation by Kathy that mesal what "oright have been" or give us something to Barber, there was an evident cancers for the ways is which altern about. we design, draw, write and remember. These investigated the matters that specific arrows: in particles are in and all "Me tread to reflect intervening and different asys in which themselves rate is surveyed between the treatment intervening. The tread to reflect the advection of the implications of this may be. Tot the a shateboarder sizes a bench as something more

## PRESS THE SIDE EFFECTS OF URETHANE - UNITS MOVED MODART - ISSUE 10 2006

The sam of the work is a conversation of skillfully express ageniens. As part of this event, two usited stone (and skatuable) spensers, his just to this event, two units issues (and localization) - Josephinishing (and its supports to be a great assumption of their structures we need installing at the South tasks truthers, Landaux - 4R-Malland These scrulptures are a continuation of the "Maning Unit" server, the Waveleg Unit" are a truth above, the scrulptural the perception of public landaux in proceeding taberets and the perception of public landaux is a bench to bench and whell of a bench, it ream had here seconder plands with the perception of public landaux is a bench to bench and whell of a bench. It must have seconder plants where you what is a Seriels anyway? These pieces are interedired to challenge the concept of what street furniture "should" be used for and the aesthetic value of an artifact in direct relation to its one(s).