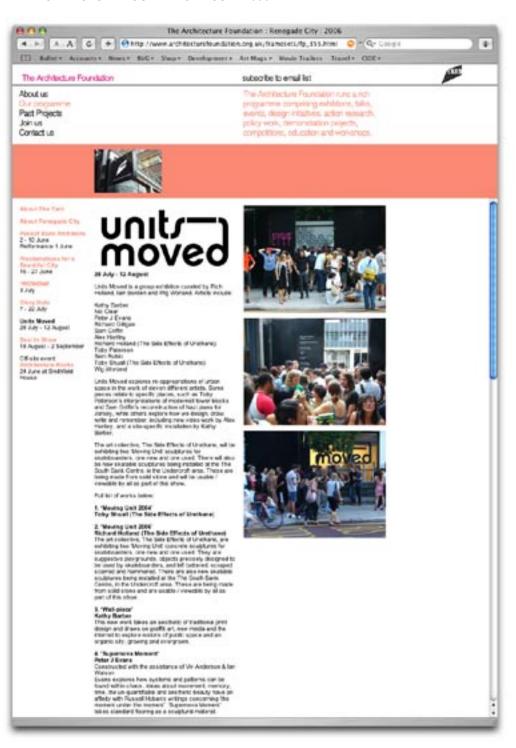

## What to see and do

UNITS MOVED EXHIBITION AT THE ARCHITECTURE FOUNDATION'S

YARD GALLERY As part of the Renegade City season of events, this exhibition reveals the unexpected moments of beauty that can be discovered through alternative urban experiences. Units

THE SIDE EFFECTS OF URETHANE - UNITS MOVED

CITY AM - AUGUST 1ST 2006

Unexpected beauty: the Units Moved exhibition

Moved is the latest offering from London art collective The Side Effects of Urethane and explores the re-appropriation of urban space. Toby Paterson's interpretations of modernist tower blocks and Sam Griffin's reconstruction of Nazi plans for Jersey show how different places can be temporarily reconfigured. There is also a new video piece by Alex Hartley, and a site-specific installation by Kathy Barber.

Curated by advertising supremo Rich Holland, UCL professor of architecture lain Borden and celebrity action sports photographer Wig Worland, the show also explores the unlikely theme which binds them together: Skateboarding. The arts collective will be exhibiting two Moving Unit sculptures for skateboarders, one new and

one battered by use; striking pieces of sculpture in their own right. Until 12 August. The Yard. 49 Old Street. London ECI, 6-8.30pm. Tuesday-Friday J0am-6pm. Saturday 12pm-6pm. Admission free. Old Street tube. Visit: www.architecturefoundation.org.uk. Tel. 020 7253 3334

### UNITS MOVED EXHIBITION AT THE ARCHITECTURE FOUNDATION'S YARD GALLERY

As part of the Renegade City season of events, this exhibition reveals the unexpected moments of beauty that can be discovered through alternative urban experiences. The latest offering from London art collective The Side Effects of Urethane, it explores the re-appropriation of urban space. Toby Paterson's modernist tower blocks and Sam Griffin's reconstruction of Nazi plans for Jersey show how places can be tengporarily reconfigured. There is also a new video piece by Alex Hartley and a Kathy Barber installation. Curated by advertising supremo Rich Holland, UCL Professor of Architecture Iain Borden and action sports photographer Wig Worland, the show also explores the unlikely theme which binds them together: Skateboarding. Two Moving Unit skateboard sculptures are also striking pieces of sculpture in their own right. Until 12 August. The Yard, 49 Old Street. London ECI, 6-830pm. Tuesday — Friday IDam-6pm. Saturday 12pm-6pm. Admission free. Old Street Tube. Visit: www.architecturefoundation.org.uk. Tet 020 7253 3334