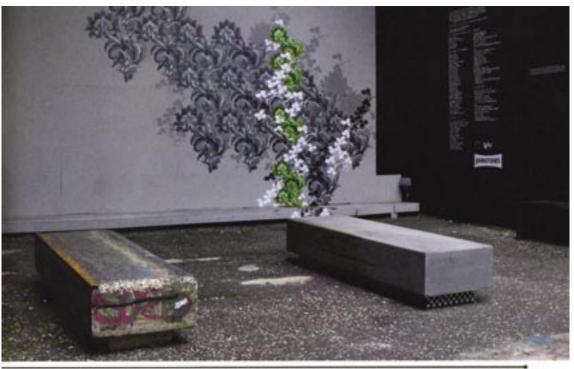

# show and felt What makes a bench a bench?

nd as if it were "What's that," sold the boy. "It's a bench," the man on Interf that had haden chaight down terms the heavens. The man was an longer capable of seeing anything but a bench in the wasden object before them. He was not even certain he could describe the bench if he had to. He simply, though savely, knew if was a bench. The bay accepted The response, but the question las? I answered: what makes that bench a bench?

and descent and looks Noved looked for life between. Units Moved toprites, was the idea that with appropriated the fees. It was a group show, where eleven different attists. econfigured, such as Tably Paterson's interpretations of event, but always an imaginative reventing of the myriad mademist taken blacks and Sam Goffin's reconstruction of possibilities of city bls. Pessibility is pertags the blaceprint for Baal plans for jervey to other works, such as the sideo piece. The timits Moved project ... the scratches an what "should be," from Alex Narting and the site specific installation by Kathy that mesal what "oright have been" or give us something to Barber, there was an evident cancers for the ways is which altern about. we design, draw, write and remember. These investigated the matters that specific arrows: in particles are in and all "Me tread to reflect intervening and different asys in which themselves rate is surveyed between the treatment intervening. The tread to reflect the advection of the implications of this may be. Tot the a shateboarder sizes a bench as something more

## PRESS THE SIDE EFFECTS OF URETHANE - UNITS MOVED MODART - ISSUE 10 2006

The sam of the work is a conversation of skillfully express ageniens. As part of this event, two usited stone (and skatuable) spensers, his just to this event, two units issues (and localization) - Josephinishing (and its supports to be a great assumption of their structures we need installing at the South tasks truthers, Landaux - 4R-Malland These scrulptures are a continuation of the "Maning Unit" server, the Waveleg Unit" are a truth above, the scrulptural the perception of public landaux in proceeding taberets and the perception of public landaux is a bench to bench and whell of a bench, it ream had here seconder plands with the perception of public landaux is a bench to bench and whell of a bench. It must have seconder plants where you what is a Seriels anyway? These pieces are interedired to challenge the concept of what street furniture "should" be used for and the aesthetic value of an artifact in direct relation to its one(s).